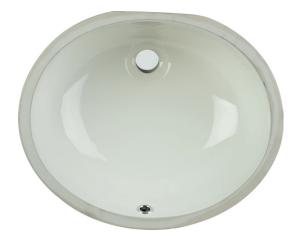

### SIN-POR-UNDOVLBISQ-1714

Oval in shape, this beautiful bisque 19 1/2" undermount vanity sink is crafted of durable porcelain to meet the demands of everyday use.

Its slight coloring and classic shape work well with a wide variety of design styles in master baths, guest baths, and powder rooms.

Easy to clean, this porcelain sink features an 8 1/8" deep basin and single overflow hole, making it as practical as it is elegant.

The perfect complement to your bathroom vanity top, you can count on this sink to provide years of enduring beauty.