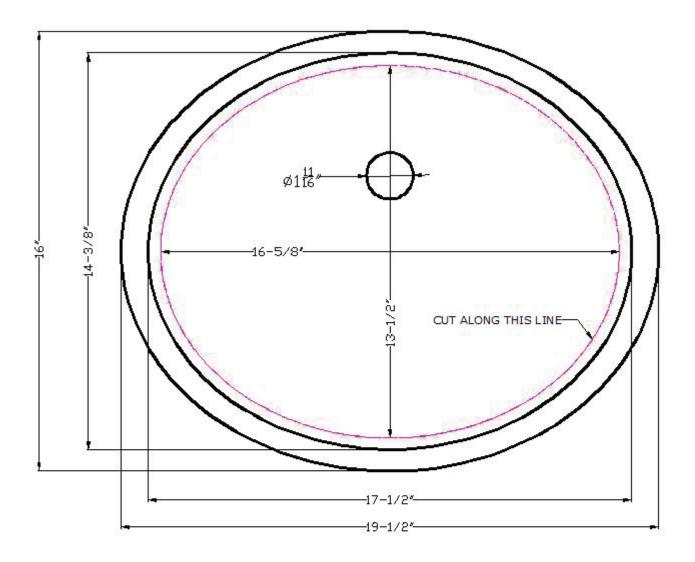

#### **DRAWING:**

# SPECS

Overall Size: **19½" x 16"** Bowl Size: **17½" x 14¾"** Depth: **8¼"** Drain Opening: **1<sup>11</sup>/**<sub>16</sub>" Installation: **Undermount** Finish: **Porcelain** Minimum Cabinet Size: **23**"