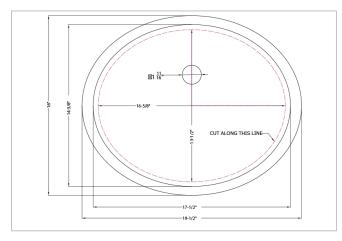

#### **DRAWING:**

# SPECS

Overall Size: **19½" x 16"** Bowl Size: **17½" x 14¾"** Depth: **8¼"** Drain Opening: **1<sup>11</sup>/**<sub>16</sub>" Installation: **Undermount** Finish: **Porcelain** Minimum Cabinet Size: **23**"