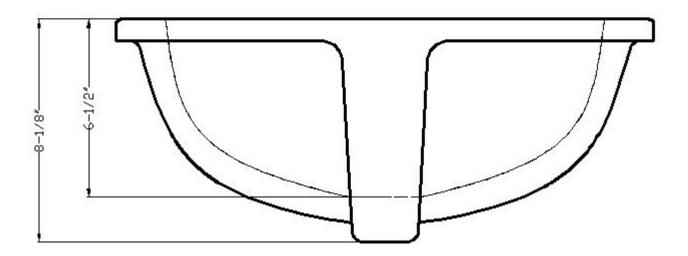

Easy to clean, this porcelain sink features an 8 1/8" deep basin and single overflow hole, making it as practical as it is elegant.

The perfect complement to your bathroom vanity top, you can count on this sink to provide years of enduring beauty.

# SPECS

Overall Size: **19½" x 16"** Bowl Size: **17½" x 14¾"** Depth: **8¼"** Drain Opening: **1<sup>11</sup>/**<sub>16</sub>" Installation: **Undermount** Finish: **Porcelain** Minimum Cabinet Size: **23**"